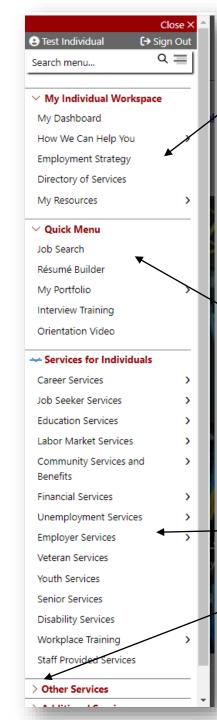

## **Left Navigation Menu**:

Comprehensive list of navigation links organized by sections.

Dashboard Assistant: Scroll through common tasks for quick access to "What you want to do today".

Pinned Links: Build your customized fast-access bookmarks by "Pinning" your most used pages. Click arrows to expand and collapse sections.

Services for Individuals: This section displays access to various services and resources grouped by topic. Explore each section to find useful information and resources.

Sections on the Left Navigation Menu and the Dashboard, expand and collapse by using the arrows ">". You can customize your menu to display/not display or collapse categories as desired. To do so, go "Accessibility" on the quick menu, then select to "Page Preferences"