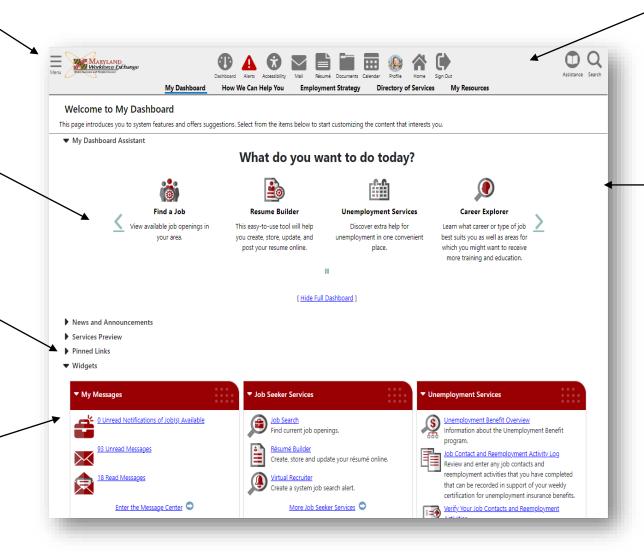

## **Left Navigation Menu**:

Comprehensive list of navigation links organized by sections.

Dashboard Assistant: Scroll through common tasks for quick access to "What you want to do today".

Pinned Links: Build your customized fast-access bookmarks by "Pinning" your most used pages. Click arrows to expand and collapse sections.

Widgets: Navigation to pages and your data. Navigation is grouped by topic. Drag-n-drop to move the widget location. Select "Configure Dashboard Widgets" to remove widgets that are not useful for you.

## **Dashboard Navigation**

Quick Menu: Dashboard, Mail, Profile, Resume, Calendar, Home, Sign-Out, etc.

Dashboard: Widgets and Pinned links: Allows you to customize your display and provides quick access to the pages you use the most. Easy at-a-glance access to functions that are also available via the Left Navigation Menu.

## Left Navigation Menu

- My Dashboard This displays collapsible sections for quick access to frequently used options. The Services Preview rotates through suggested options to help you get started; Related Posts displays current job posts related to those you previously viewed; and the Widgets section displays widgets you can configure to focus on the features you use the most.
- How We Can Help You This presents the options suggested in Services Preview as tabs. Each tab has links to different views that help you see information on jobs, careers, training, benefits, and other services, based on your background information and preferences.
- Directory of Services This presents an alternate path for seeing left navigation menu groups and their options using a full menu page. Each group can be expanded to see short descriptions of each option, rather than selecting the options from the left navigation menu.
- My Resources This page offers a menu to let you quickly access and manage some common resources for information on your communication and planning in the system, such as: My Messages, My Correspondence, My Appointments, and Upcoming Events.
- Job Search- View available job openings in your area.
- Resume Builder Guided Resume Builder and Upload options to create, store, update and post your resume online.
- My Portfolio Access your Profile, Search History, Self-Assessments and Message folders.
- Interview Training Prepare for interviews with this interactive software, Practice interview and learn tips. Fast Track and Mastery Track available.
- Orientation Video American Job Center overview.