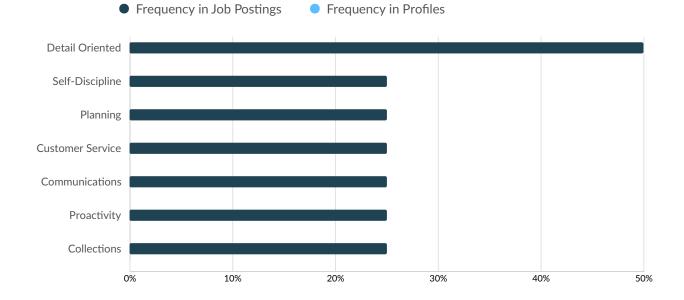

## **Top Common Skills**

|                  | Postings | % of Total Postings | Profiles | % of Total Profiles |
|------------------|----------|---------------------|----------|---------------------|
| Detail Oriented  | 2        | 50%                 | 0        | 0%                  |
| Self-Discipline  | 1        | 25%                 | 0        | 0%                  |
| Planning         | 1        | 25%                 | 0        | 0%                  |
| Customer Service | 1        | 25%                 | 0        | 0%                  |
| Communications   | 1        | 25%                 | 0        | 0%                  |
| Proactivity      | 1        | 25%                 | 0        | 0%                  |
| Collections      | 1        | 25%                 | 0        | 0%                  |