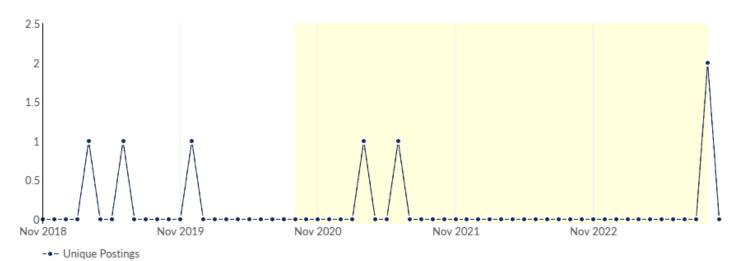

## Unique Postings Trend

| Month    | Unique Postings | Posting Intensity |
|----------|-----------------|-------------------|
| Oct 2023 | 0               | Insf. Data        |
| Sep 2023 | 2               | 1:1               |
| Aug 2023 | 0               | Insf. Data        |
| Jul 2023 | 0               | Insf. Data        |
| Jun 2023 | 0               | Insf. Data        |
| May 2023 | 0               | Insf. Data        |
| Apr 2023 | 0               | Insf. Data        |
| Mar 2023 | 0               | Insf. Data        |
| Feb 2023 | 0               | Insf. Data        |
| Jan 2023 | 0               | Insf. Data        |
| Dec 2022 | 0               | Insf. Data        |
| Nov 2022 | 0               | Insf. Data        |