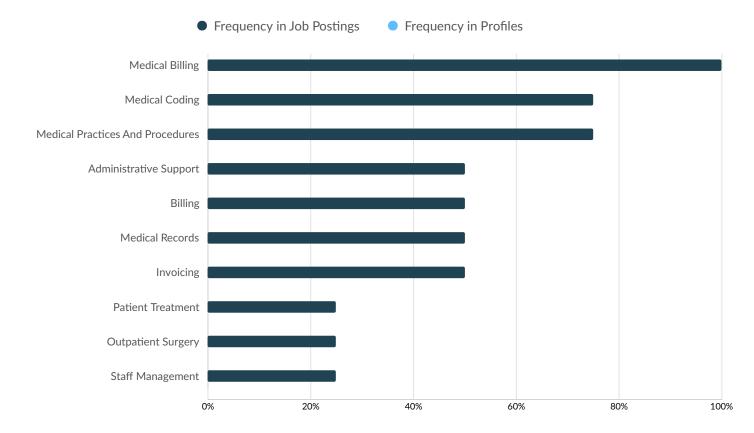

## **Top Specialized Skills**

|                                  | Postings | % of Total Postings | Profiles | % of Total Profiles |
|----------------------------------|----------|---------------------|----------|---------------------|
| Medical Billing                  | 4        | 100%                | 0        | 0%                  |
| Medical Coding                   | 3        | 75%                 | 0        | 0%                  |
| Medical Practices And Procedures | 3        | 75%                 | 0        | 0%                  |
| Administrative Support           | 2        | 50%                 | 0        | 0%                  |
| Billing                          | 2        | 50%                 | 0        | 0%                  |
| Medical Records                  | 2        | 50%                 | 0        | 0%                  |
| Invoicing                        | 2        | 50%                 | 0        | 0%                  |
| Patient Treatment                | 1        | 25%                 | 0        | 0%                  |
| Outpatient Surgery               | 1        | 25%                 | 0        | 0%                  |
| Staff Management                 | 1        | 25%                 | 0        | 0%                  |