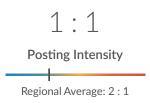

# 11 Days

Median Posting Duration Regional Average: 29 Days 1

Employers Competing 2,606 Total Employers